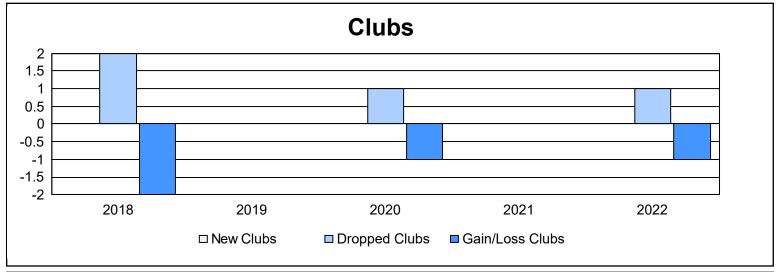

District 14 U

As of June 2022 Cumulative

| Year      | New<br>Clubs | Dropped<br>Clubs | Gain/<br>Loss<br>Clubs | New<br>Members | Charter<br>Members | Reinstate<br>Members | Transfer<br>Members | Total<br>Member<br>Added | Total<br>Members<br>Dropped | Gain/<br>Loss<br>Members |
|-----------|--------------|------------------|------------------------|----------------|--------------------|----------------------|---------------------|--------------------------|-----------------------------|--------------------------|
| 2017-2018 | 0            | 2                | -2                     | 80             | 1                  | 4                    | 11                  | 96                       | 119                         | -23                      |
| 2018-2019 | 0            | 0                | 0                      | 68             | 0                  | 7                    | 0                   | 75                       | 116                         | -41                      |
| 2019-2020 | 0            | 1                | -1                     | 68             | 0                  | 2                    | 2                   | 72                       | 82                          | -10                      |
| 2020-2021 | 0            | 0                | 0                      | 34             | 0                  | 8                    | 4                   | 46                       | 113                         | -67                      |
| 2021-2022 | 0            | 1                | -1                     | 91             | 0                  | 18                   | 3                   | 112                      | 130                         | -18                      |
| Average   | 0            | 1                | -1                     | 68             | 0                  | 8                    | 4                   | 80                       | 112                         | -32                      |